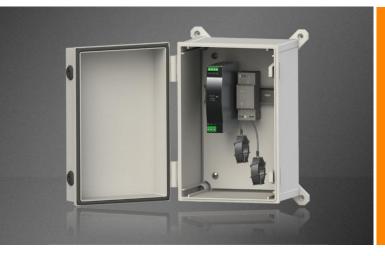

# TRANSMITTER-PLC OUTDOOR KIT

- Meets NEC 2017, 2020&2023 (690.12) requirements
- Switching off Transmitter-PLC results in rapid shutdown of the output of PV modules
- Meets SunSpec requirements
- Equipped with single/dual core
- Optional 85-264VAC power supply
- Optional 180-550VAC power supply

Transmitter-PLC Outdoor Kit includes a Transmitter-PLC with one or two cores, outdoor enclosure, 85-264VAC or 180-550VAC power supply. It could be used in residential or commercial project.

- ① RSD
- ② Transmitter-PLC Outdoor Kit
- ③ Inverter

#### **Structure data**

| Dimensions (W x H x D)         | 198.5 mm x 298 mm x 179 mm |
|--------------------------------|----------------------------|
| Enclosure Environmental Rating | IP65                       |