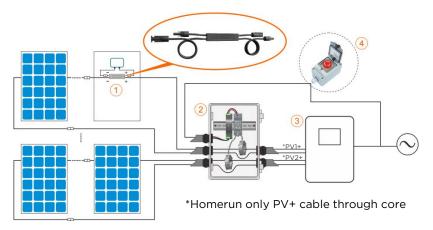

- ① RSD
- ② Transmitter-PLC Outdoor Kit
- ③ Inverter
- ④ Emergency stop button box (optional): Press the emergency stop button, the transmitter AC power supply is disconnected, the RSD closes the output, and the system rapid shutdown.