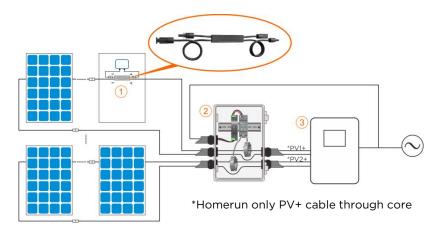

Transmitter-PLC Outdoor Kit includes a Transmitter-PLC with one or two cores, outdoor enclosure, 85-264VAC or 180-550VAC power supply. It could be used in residential or commercial project.

- ① RSD
- ② Transmitter-PLC Outdoor Kit
- ③ Inverter