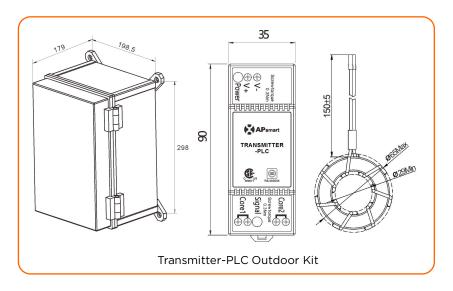

# TRANSMITTER-PLC OUTDOOR KIT

- Meets NEC 2017, 2020&2023 (690.12) requirements
- Switching off Transmitter-PLC results in rapid shutdown of the output of PV modules
- Meets SunSpec requirements
- Equipped with single/dual core
- Optional 85-264VAC power supply
- Optional 180-550VAC power supply

#### **Structure data**

| Dimensions (W x H x D)         | 198.5 mm x 298 mm x 179 mm |
|--------------------------------|----------------------------|
| Enclosure Environmental Rating | IP65                       |