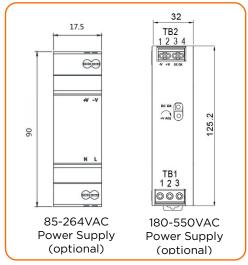

# **Power Supply**

| Residential (optional) | 85-264VAC Input, 12VDC Output, 90 mm x 17.5 mm x 58.4 mm  |
|------------------------|-----------------------------------------------------------|
| Commercial (optional)  | 180-550VAC Input, 12VDC Output, 125.2 mm x 32 mm x 102 mm |